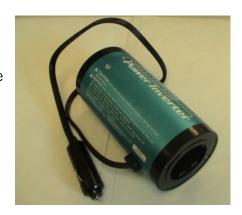

## HR-IB150 USB

INVERTER DC/AC

12Vdc/230Vac

## Description

In the car, van, at the camping  $\dots$ . IB 150 allows the battery charging of all types of devices: mobile, notebook PC, digital camera, PDA, MP3/DVD player, in total comfort thanks to its ergonomic shape and highly effective for its 300W peak.